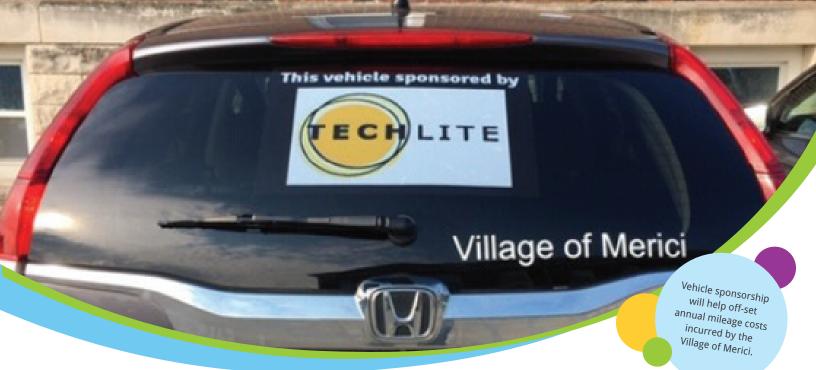

## Sponsor a Year of Transportation for \$5,000

By participating in the Sponsor a Year of Transportation project, your name or corporate logo will be placed on a Village of Merici vehicle for a year.

TO AND FROM WORK • GROCERY TRIPS • COMMUNITY INVOLVEMENT • SOCIAL ENGAGEMENT